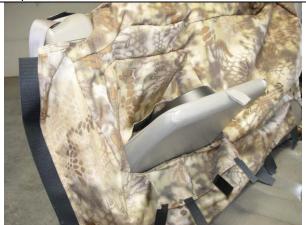

**Step 7. Driver Top/DT:** Open the Velcro<sup>™</sup> for the armrest

Step 9. Driver Top/DT: Connect the Velcro at the back of the armrest cavity.

**Step 6. Driver & Passenger Tops/DT&PT:** Carefully open the inside edge Velcro<sup>™</sup> and slide the seat cover on with the extending hook Velcro<sup>™</sup> to the front and the 1" wide strip turned inside out as shown.