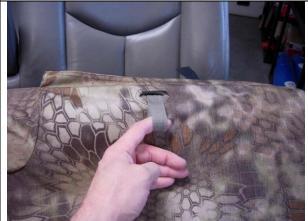

**Step 7. Driver Top/DT:** Open the Velcro<sup>™</sup> for the armrest

Step 9. Driver Top/DT: Connect the Velcro at the back of the armrest cavity.

**Step 6. Driver & Passenger Tops/DT&PT:** Carefully open the inside edge Velcro<sup>™</sup> and slide the seat cover on with the extending hook Velcro<sup>™</sup> to the front and the 1" wide strip turned inside out as shown.