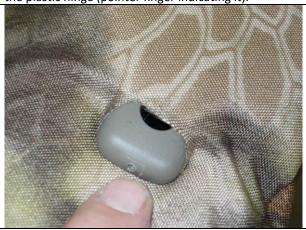

**Step 8. Driver Top/DT:** Tuck the fabric under the armrest, and tuck it behind the plastic hinge (pointer finger indicating it).

**Step 10. Driver & Passenger Tops/DT&PT:** Tuck the material under the plastic for the headrests.