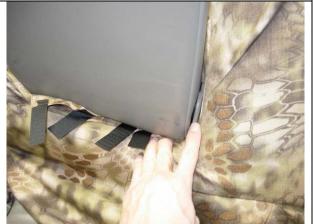

**Step 4. Driver & Passenger Bottoms/DB&PB:** Press the hook Velcro<sup>™</sup> to the carpet fuzz under the seat as shown.

**Step 5. Driver Bottom/DB:** Press the hook Velcro<sup>™</sup> sewn inside the seat cover in the area of the seatbelts on the back edge to the carpet on the seat.