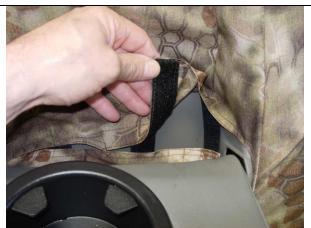

**Step 4. Driver & Passenger Bottoms/DB&PB:** Press the hook Velcro<sup>™</sup> to the carpet fuzz under the seat as shown.

**Step 5. Driver Bottom/DB:** Press the hook Velcro<sup>™</sup> sewn inside the seat cover in the area of the seatbelts on the back edge to the carpet on the seat.