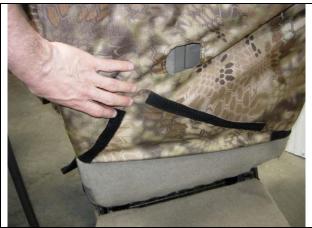

**Step 8. Driver Top/DT:** Tuck the fabric under the armrest, and tuck it behind the plastic hinge (pointer finger indicating it).

**Step 10. Driver & Passenger Tops/DT&PT:** Tuck the material under the plastic for the headrests.