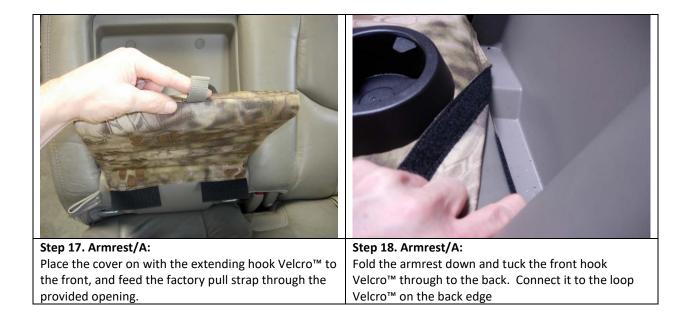

**Step 7. Driver Top/DT:** Open the Velcro<sup>™</sup> for the armrest

Step 9. Driver Top/DT: Connect the Velcro at the back of the armrest cavity.

**Step 6. Driver & Passenger Tops/DT&PT:** Carefully open the inside edge Velcro<sup>™</sup> and slide the seat cover on with the extending hook Velcro<sup>™</sup> to the front and the 1" wide strip turned inside out as shown.