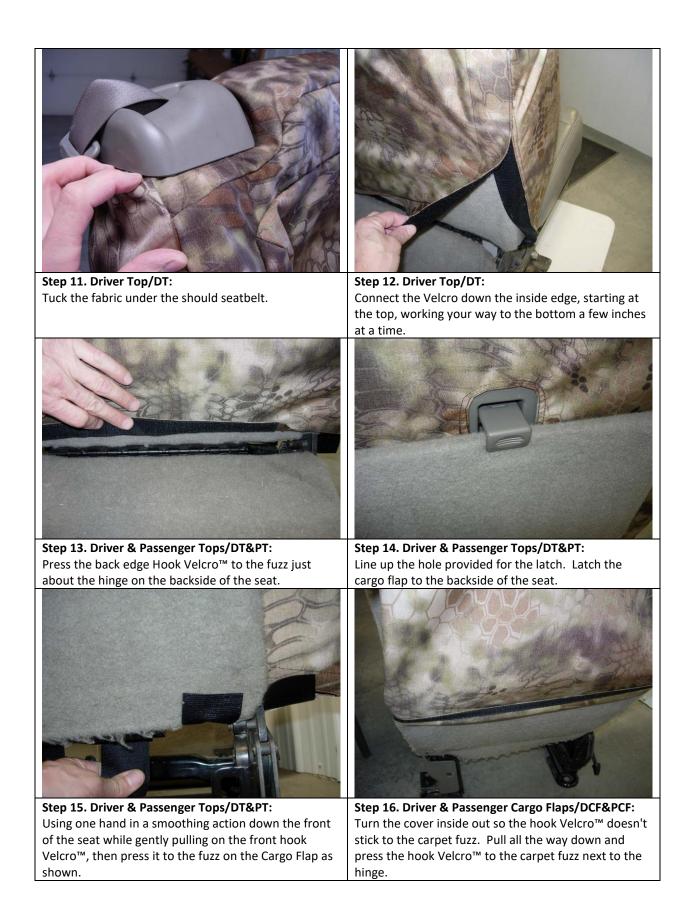

**Step 7. Driver Top/DT:** Open the Velcro<sup>™</sup> for the armrest

Step 9. Driver Top/DT: Connect the Velcro at the back of the armrest cavity.

**Step 6. Driver & Passenger Tops/DT&PT:** Carefully open the inside edge Velcro<sup>™</sup> and slide the seat cover on with the extending hook Velcro<sup>™</sup> to the front and the 1" wide strip turned inside out as shown.

**Step 8. Driver Top/DT:** Tuck the fabric under the armrest, and tuck it behind the plastic hinge (pointer finger indicating it).

**Step 10. Driver & Passenger Tops/DT&PT:** Tuck the material under the plastic for the headrests.