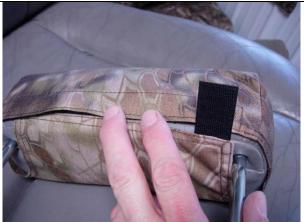

**Step 7. Driver Top/DT:** Open the Velcro<sup>™</sup> for the armrest

Step 9. Driver Top/DT: Connect the Velcro at the back of the armrest cavity.

**Step 6. Driver & Passenger Tops/DT&PT:** Carefully open the inside edge Velcro<sup>™</sup> and slide the seat cover on with the extending hook Velcro<sup>™</sup> to the front and the 1" wide strip turned inside out as shown.