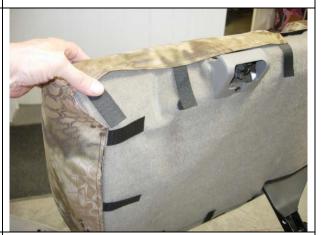

**Step 8. Driver Top/DT:** Tuck the fabric under the armrest, and tuck it behind the plastic hinge (pointer finger indicating it).

**Step 10. Driver & Passenger Tops/DT&PT:** Tuck the material under the plastic for the headrests.