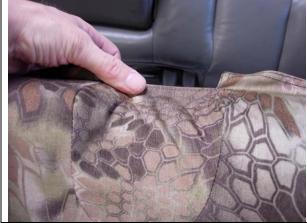

**Step 2. Step 1. Headrests/H:** Line up the seams of the seat cover to the seams of the seat, they should match closely. Tuck the front hook (sticky) Velcro<sup>™</sup> under the back edge and connect it to the loop (fuzzy) Velcro as shown.