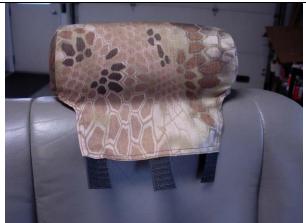

## Step 1. Headrests/H:

All the parts of the seat cover are labeled inside the cover on the inside right front corner. Use the "Seat Cover Part ID Chart" to identify parts.

Slide the headrest covers on while the headrest is still on the seat. Lift the headrest up all the way. While keeping gentle upward pressure, push a small Allen Wrench into the hole in the plastic on each headrest post until the headrest comes out.

**Step 2. Step 1. Headrests/H:** Line up the seams of the seat cover to the seams of the seat, they should match closely. Tuck the front hook (sticky) Velcro<sup>™</sup> under the back edge and connect it to the loop (fuzzy) Velcro as shown.